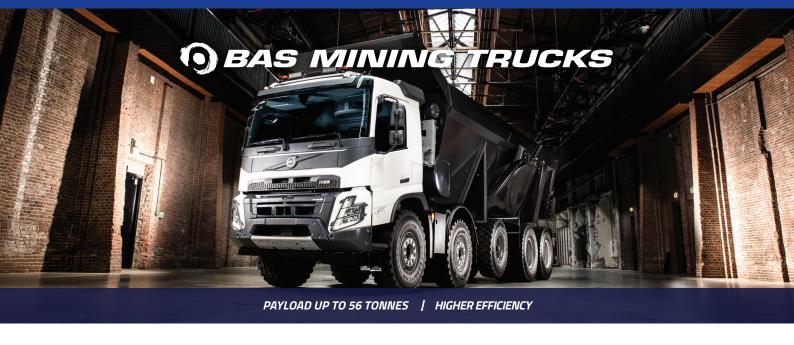

# **VOLVO FMX 10x4WS TIPPER**

#### **TIPPER**

Up to 40 m³ capacity struck

Front or Side Cylinder Tipper | Backward discharge | Tipping angle 56°

Dumptime up 28 sec. / down 19 sec.

Floor and walls Hardox 450 steel | Hardox 500 steel wearplates