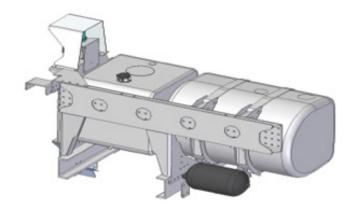

## **COMPONENT FRAME**

The frame has 3 functions:

- 1. Protect the vehicle fuel tank, battery box, air tanks and hydraulic tank for damages
- 2. Mounting bracket for gearbox cooler, steering gear cooler, tipper hydraulics and central lubrication system
- 3. Optimizes the tipper mounting in respect to the weight distribution and creating space for the tilting cylinders

## FEATURES AND BENEFITS

- All mayor chassis parts are protected
- Ideal weight distribution
- Enables tipper optimization