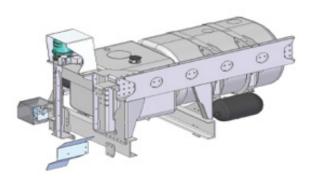

## **COMPONENT FRAME**

The frame has 3 functions:

- 1. Protect the vehicle fuel tank, battery box, air tanks and hydraulic tank for damages
- 2. Mounting bracket for gearbox cooler, steering gear cooler, tipper hydraulics and central lubrication system
- 3. Optimizes the tipper mounting in respect to the weight distribution and creating space for the tilting cylinders

## FEATURES AND BENEFITS

- All mayor chassis parts are protected
- Ideal weight distribution
- Enables tipper optimization