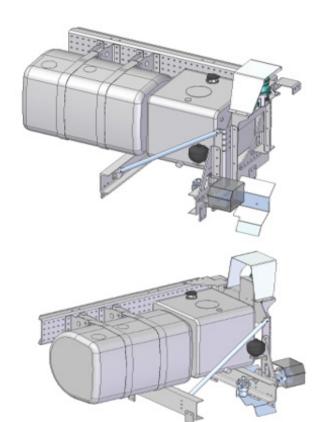

## **COMPONENT FRAME**

The frame has 3 functions:

- 1. Protect the vehicle fuel tank, battery box, air tanks and hydraulic tank for damages
- 2. Mounting bracket for gearbox cooler, steering gear cooler, tipper hydraulics and central lubrication system
- 3. Optimizes the tipper mounting in respect to the weight distribution and creating space for the tilting cylinders

## FEATURES AND BENEFITS

- All mayor chassis parts are protected
- Ideal weight distribution
- Enables tipper optimization